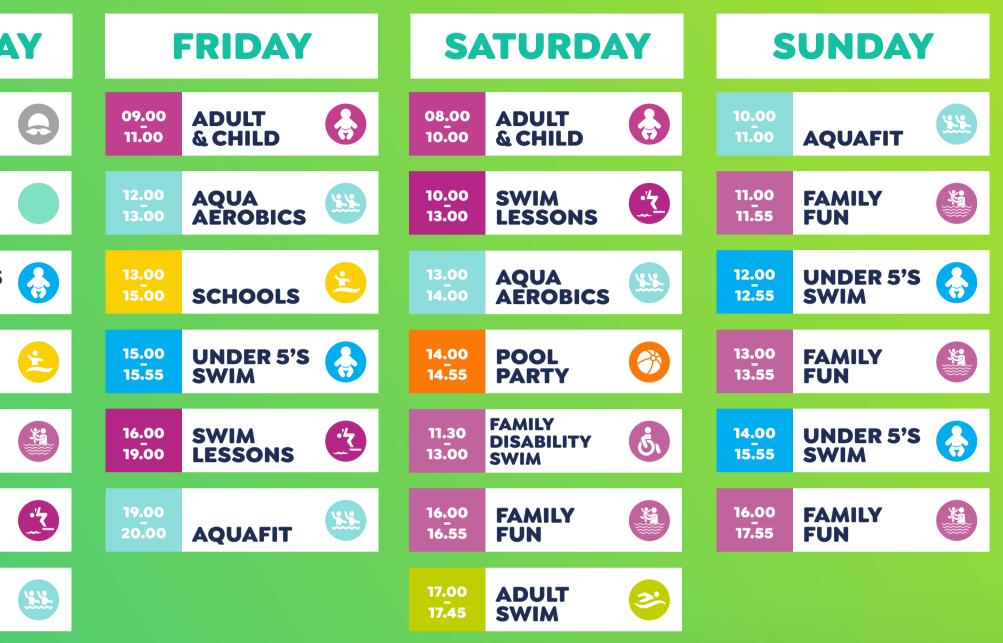

## TEACHING POOL TERM TIMETABLE

| MOND                             | AY    | Т              | UESDAY             | 1 | WE             | DNESDA  | Y | TH             | IURSDA            |
|----------------------------------|-------|----------------|--------------------|---|----------------|---------|---|----------------|-------------------|
| 09.00<br>11.30 SCHOO             | ls 😫  | 09.00<br>11.30 | SCHOOLS            | 2 | 09.00<br>11.30 | SCHOOLS |   | 10.00<br>11.00 | SILVER<br>AQUA    |
| 11.30<br>12.30<br>SILVER<br>AQUA | 0     | 11.30<br>13.00 | DISABILITY<br>SWIM | 6 | 12.00<br>13.30 |         | 3 | 11.00<br>12.00 | GOOD<br>BOOST     |
| 13.00<br>15.00 SCHOO             | ls 😢  | 12.00<br>13.30 | GOOD<br>BOOST      |   | 13.00<br>15.00 | SCHOOLS |   | 12.00<br>13.00 | UNDER 5'S<br>SWIM |
| 15.00<br>15.55 UNDER<br>SWIM     | 5'S 🚷 | 13.00<br>15.00 | SCHOOLS            | 2 | 15.00<br>15.55 |         | ) | 13.00<br>15.00 | SCHOOLS           |
| 16.00<br>19.00 SWIM<br>LESSON    | is 😢  | 15.00<br>15.55 | FAMILY<br>FUN      |   | 16.00<br>19.00 |         | 3 | 15.00<br>15.55 | FAMILY<br>FUN     |
| 19.00<br>20.00 AQUA<br>AEROB     | ics 🔛 | 16.00<br>19.00 | SWIM<br>LESSONS    |   | 19.00<br>20.00 |         |   | 16.00<br>19.00 | SWIM<br>LESSONS   |
|                                  |       | 19.00<br>20.00 | PRIVATE<br>HIRE    |   |                |         |   | 19.00<br>20.00 | BSA               |