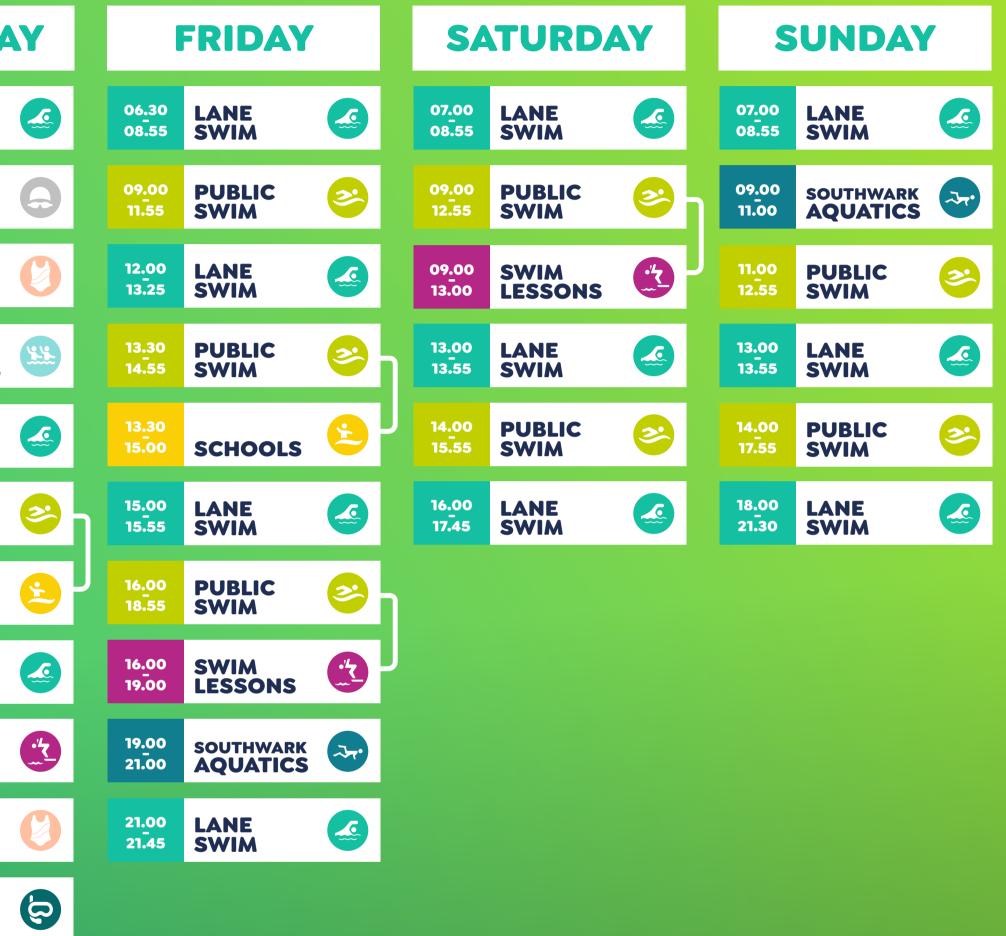

## MAIN POOL TERM TIMETABLE

| MONDAY                               | TUESDAY                           | WEDNESDAY                           | THURSDA                          |
|--------------------------------------|-----------------------------------|-------------------------------------|----------------------------------|
| 06.30<br>08.55 LANE<br>SWIM          | 06.30<br>08.55 LANE<br>SWIM       | 06.30<br>08.55 LANE C               | 06.30<br>08.55 LANE<br>SWIM      |
| 09.00<br>11.55 PUBLIC<br>SWIM        | 09.00<br>09.55 SILVER<br>SWIM     | 09.00<br>11.55 PUBLIC<br>SWIM       | 09.00<br>09.55 SWIM              |
| 09.00<br>11.55 SCHOOLS               | 10.00<br>10.55 WOMEN<br>ONLY      | 09.00<br>12.00 SCHOOLS              | 10.00<br>10.55 WOMEN<br>ONLY     |
| 12.00<br>13.25 LANE<br>SWIM          | 11.00 AQUA<br>AEROBICS            | 12.00<br>13.25 LANE<br>SWIM         | 11.00<br>11.55 AQUA<br>AEROBICS  |
| 13.30<br>14.55 PUBLIC<br>SWIM        | 12.00<br>13.25 LANE<br>SWIM       | 13.30<br>14.55 PUBLIC<br>SWIM       | 12.00<br>13.25 LANE<br>SWIM      |
| 13.30<br>15.00 SCHOOLS               | 13.30<br>14.55 PUBLIC<br>SWIM     | 13.30<br>15.00 SCHOOLS              | 13.30<br>14.55<br>PUBLIC<br>SWIM |
| 15.00<br>15.55 LANE<br>SWIM          | 13.30<br>15.00 SCHOOLS            | 15.00<br>15.55 LANE<br>SWIM         | 13.30<br>15.00 SCHOOLS           |
| 16.00<br>18.55 PUBLIC<br>SWIM        | 15.00<br>15.55 LANE<br>SWIM       | 16.00<br>18.55 PUBLIC<br>SWIM       | 15.00<br>15.55 LANE<br>SWIM      |
| 16.00<br>19.00 SWIM<br>LESSONS       | 16.00<br>19.00 SWIM<br>LESSONS    | 16.00<br>19.00 SWIM<br>LESSONS      | 16.00<br>19.00 SWIM<br>LESSONS   |
| 19.00<br>20.55 LANE<br>SWIM          | 19.00<br>19.55 LANE<br>SWIM       | 19.00<br>20.55 LANE<br>SWIM         | 19.00<br>19.55 WOMEN<br>ONLY     |
| 19.00<br>21.00 SOUTHWARK<br>AQUATICS | 20.00<br>21.00 PRIVATE<br>HIRE    | 19.00<br>21.00 SOUTHWARK Correction | 20.30<br>21.30<br>SUB<br>AQUA    |
| 21.00<br>21.45 LANE<br>SWIM          | 19.00<br>21.00 SOUTHWARK AQUATICS | 21.00<br>21.45 LANE C               |                                  |
|                                      | 21.00<br>21.45 LANE<br>SWIM       |                                     |                                  |
| KEY                                  |                                   |                                     |                                  |
| AQUATICS                             | LANE SWIM                         | PUBLIC SWIM                         | SILVER SWIA                      |
| AQUA AEROBICS                        |                                   | SCHOOLS                             | SUB AQUA                         |
|                                      |                                   |                                     |                                  |

\* timetable is subject to change